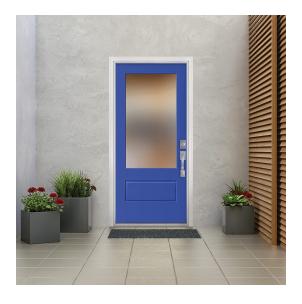

## **Knowledge Corner:**

2023 Trends: "Renaissance"

We have seen massive shifts in the way we live over the last couple of years and that is now reflecting in our homes. People are loving a "renaissance" vibe both indoors and out - a combo of traditional and modern aesthetics.

### **Outdoors**

A clear shift away from "standard form" to rounded and linear elements that work together for a new spin on classical symmetry. High-contrast black and white palettes remain popular. Brass and bronze metals add a sense of glamour.

Featuring: Masonite DuraStyle 4 Panel
Alternate 6 Exterior Wood Door

We're committed to being a partner you can count on to bring you products that turn heads, perform brilliantly and give you the support you need to grow your business. Do you have a question for our pros, or a door project you are proud of and want to share?