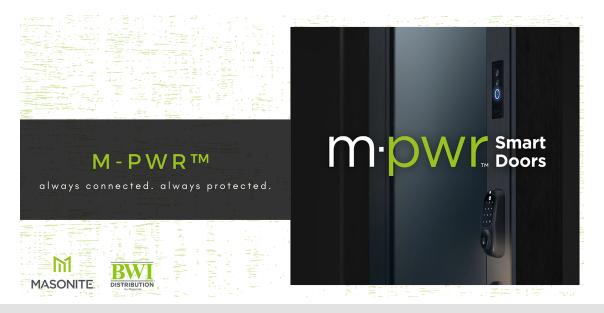

### M-Pwr™ Smart Doors

#### Sell Them Style That's Smart

Your customers will love this powered and fully integrated smart door that includes an emergency battery backup, motion-sensing LED welcome lighting, a Video Doorbell, and a smart lock.

But there are also many door styles, glass options, finishes, and more to choose from that can go with any home style.

Contact your BWI Rep to learn about all the options.

**Browse Options** 