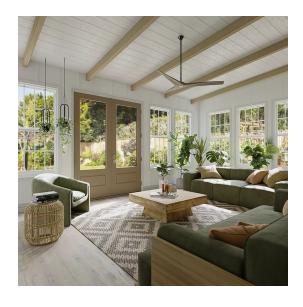

# Natural hues & warm wood tones

#### Interior Wood Doors

A <u>new trend</u> of natural hues and warm wood tones inside and outside of the home is exploding. Bring natural and calming wood tones into the home with interior wood doors.

Masonite's Wood Stile & Rail Interior Wood Doors show off the beauty of a wood door. Available in multiple species and with a paintable or stainable surface, you can rest assured your vision can become reality.