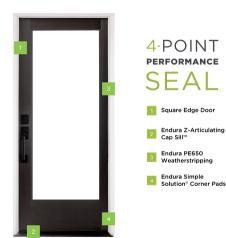

### 4-Point Performance Seal: Masonite® Performance Door System

Close with Confidence.

Cold weather is upon us, which means it might be time for a new door to keep cold weather out.

With Masonite's® Performance Door System, the 4point seal is key. Featuring square edge door, Endura Z-Articulating Cap Sill, Endura Weather-stripping, and Endura Sime Solutions Corner Pad, ensure winter stays out of your home.