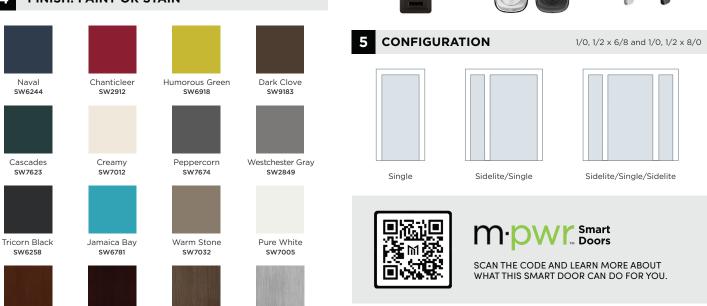

## **Endless Style Options**

Select a door that suits your home with a range of colors and glass styles.

# Design the right door for you.

Follow the step-by-step guide to create a smart door look you'll love.

Smokey Grey

Stain

Stain

Stain

Winter Grey

Stain