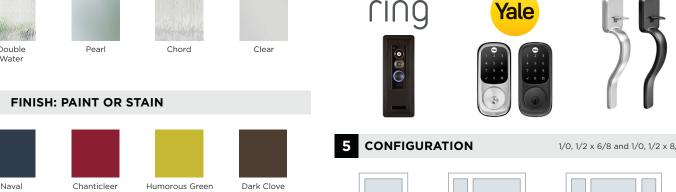

# Video Doorbell fing

Monitor the front door from anywhere with a seamless, built-in video doorbell.

# <u> ⊓</u> പെ Smart Lock (Yale

Lock or unlock the door from anywhere with a mobile phone.