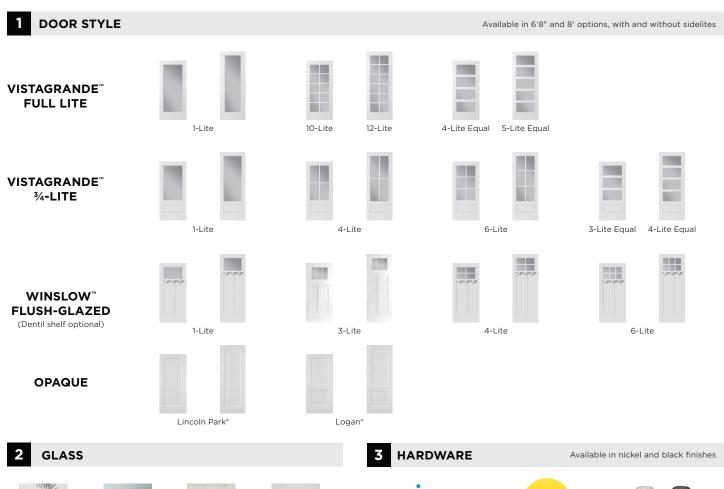

## **Endless Style Options**

Select a door that suits your home with a range of colors and glass styles.

# Design the right door for you.

Follow the step-by-step guide to create a smart door look you'll love.

Smokey Grey

Stain

Stain

Stain

Winter Grey

Stain