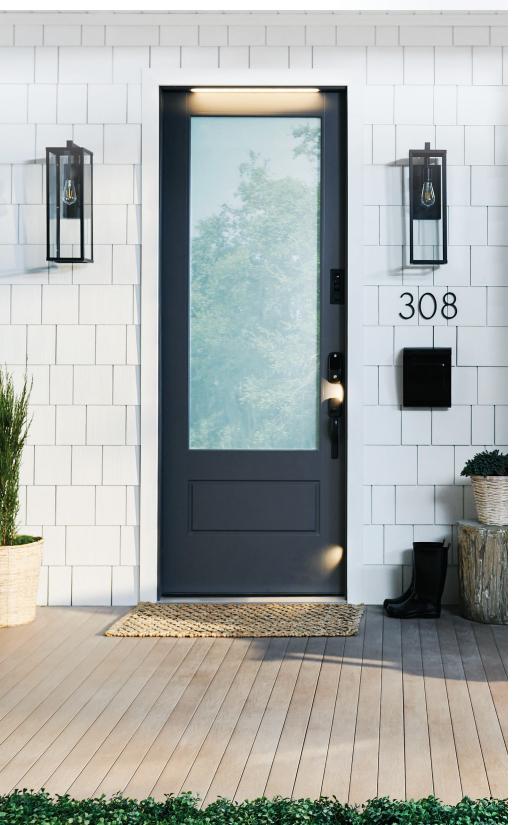

# Always Connected. Always Protected.

Masonite® M-Pwr™ Smart Doors are the first residential exterior doors to integrate power, lights, a video doorbell, emergency backup battery\* and a smart lock into the door system.

### **Fully Integrated Power**

Connected to your home's power supply, so it's always on.

#### **Battery Backup\***

Even if your power goes out, your door stays on.

## M-Pwr Smartphone App

Control lights, check if the door is open or closed, customize your settings and more.

#### **LED Welcome Lighting**

Programmable, motion-sensing lights show you the way.

# Video Doorbell fing

Monitor the front door from anywhere with a seamless, built-in video doorbell.

# <u> ⊓</u> പെ Smart Lock (Yale

Lock or unlock the door from anywhere with a mobile phone.

#### **Door State Sensor**

A sensor lets you know if your door is open or closed.

## **Premium Fiberglass**

High-quality, long-lasting construction stands up to wind and water.

## **Endless Style Options**

Select a door that suits your home with a range of colors and glass styles.