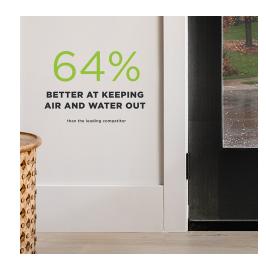

### Masonite® Performance Door System

Close with Confidence.

With cooler weather approaching, now is the perfect time to consider a new, better exterior door. Keep 64% more air and water out this season with MPDS®