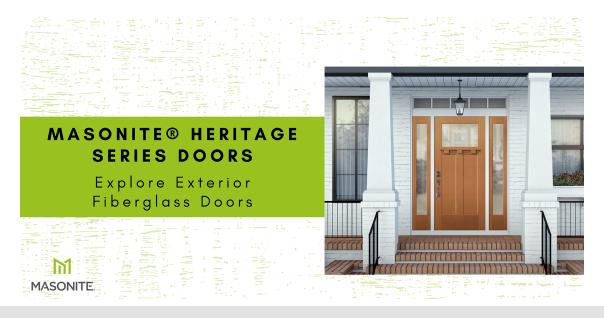

#### New Winslow® Flush-Glazed

More Glass. Frameless Style.

Our frameless Winslow® Flush-Glazed exterior door from the Heritage Series, is constructed of fiberglass has no frame around the glass.

With more glass, you get added visual interest and more light flooding into a home's entry! Stocked and available through BWI now.