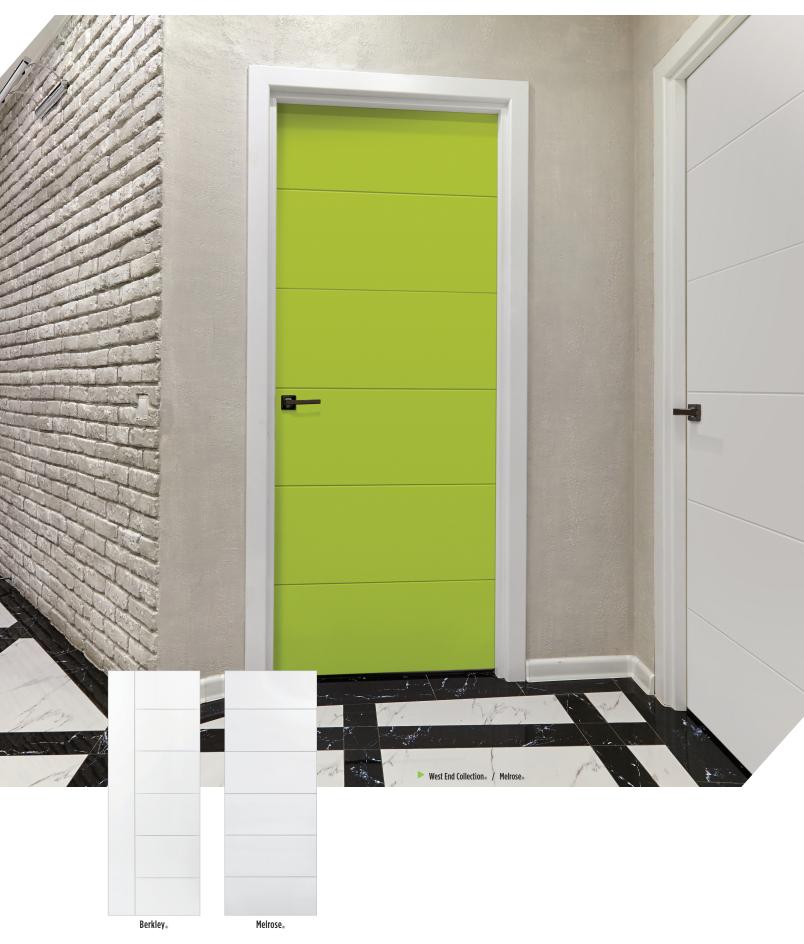

#### HERITAGE SERIES,

 Celebrate traditional craftsmanship with clean lines that blend seamlessly with their surroundings.

WEST END COLLECTION.

Embrace the beauty of minimalism with the sophisticated, streamlined look of embossed lines.

## WEST END COLLECTION.

- A streamlined look and sophisticated, embossed lines embody minimalism
- ► Smooth, primed surface ideal for painting
- ► Full range of passage and bifold doors
- Safe 'N Sound solid core construction available for better durability and sound reduction with the heft and feel of a wood door
- ▶ 20-minute fire-rated doors available for select heights and designs (1-3/4" width only)

West End Collection, is not available for use with double-door applications. Due to our manufacturing process, the horizontal alignment for our bifolds may fall within a 3/16" tolerance.