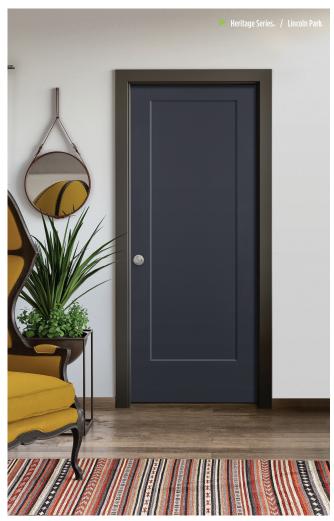

#### HERITAGE SERIES,

 Celebrate traditional craftsmanship with clean lines that blend seamlessly with their surroundings.

WEST END COLLECTION.

Embrace the beauty of minimalism with the sophisticated, streamlined look of embossed lines.

#### HERITAGE SERIES...

**AUTHENTIC ARCHITECTURAL DETAIL** 

- Clean lines convey traditional craftsmanship and blend seamlessly into surroundings
- ▶ Smooth, primed surface ideal for painting
- ▶ Full range of passage and bifold doors
- Safe 'N Sound, solid core construction available for better durability and sound reduction with the heft and feel of a wood door
- ▶ 20-minute fire-rated doors available for select heights and designs (1-3/4" width only)