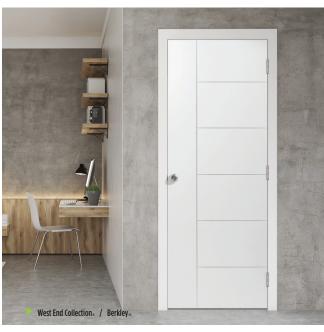

## WEST END COLLECTION.

- A streamlined look and sophisticated, embossed lines embody minimalism
- ► Smooth, primed surface ideal for painting
- ► Full range of passage and bifold doors
- Safe 'N Sound solid core construction available for better durability and sound reduction with the heft and feel of a wood door
- ▶ 20-minute fire-rated doors available for select heights and designs (1-3/4" width only)

West End Collection, is not available for use with double-door applications. Due to our manufacturing process, the horizontal alignment for our bifolds may fall within a 3/16" tolerance.