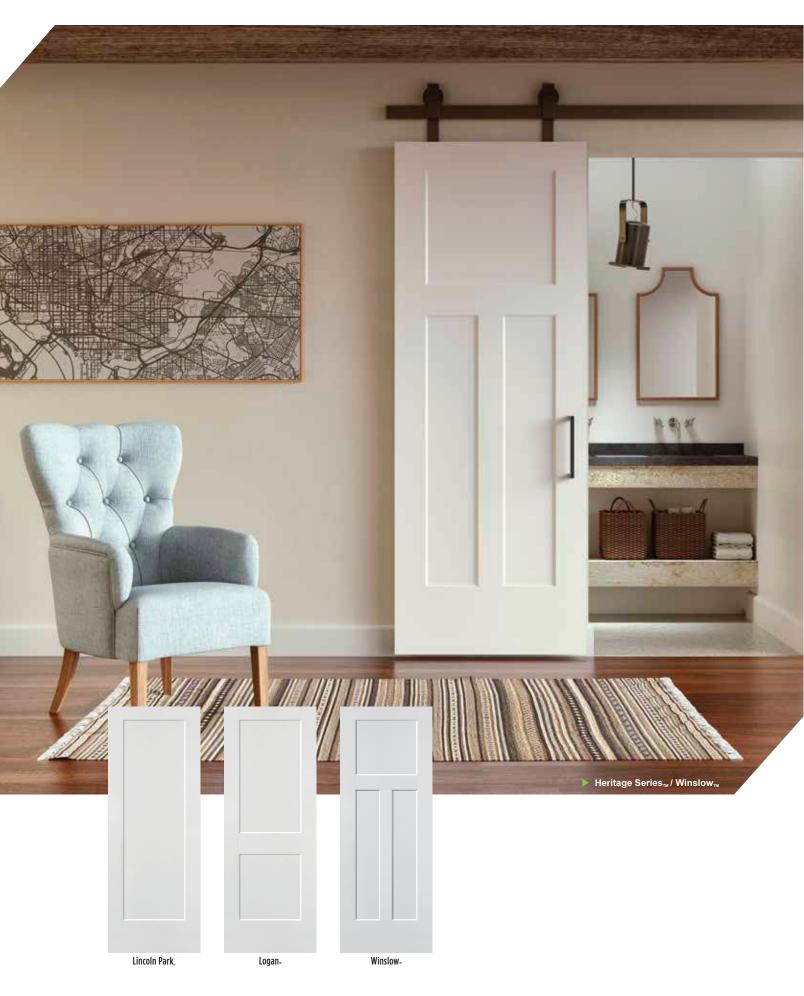

#### HERITAGE SERIES,

 Celebrate traditional craftsmanship with clean lines that blend seamlessly with their surroundings.

WEST END COLLECTION.

Embrace the beauty of minimalism with the sophisticated, streamlined look of embossed lines.

#### HERITAGE SERIES...

**AUTHENTIC ARCHITECTURAL DETAIL** 

- Clean lines convey traditional craftsmanship and blend seamlessly into surroundings
- ▶ Smooth, primed surface ideal for painting
- ▶ Full range of passage and bifold doors
- Safe 'N Sound, solid core construction available for better durability and sound reduction with the heft and feel of a wood door
- ▶ 20-minute fire-rated doors available for select heights and designs (1-3/4" width only)

## WEST END COLLECTION.

- A streamlined look and sophisticated, embossed lines embody minimalism
- ► Smooth, primed surface ideal for painting
- ► Full range of passage and bifold doors
- Safe 'N Sound solid core construction available for better durability and sound reduction with the heft and feel of a wood door
- ▶ 20-minute fire-rated doors available for select heights and designs (1-3/4" width only)