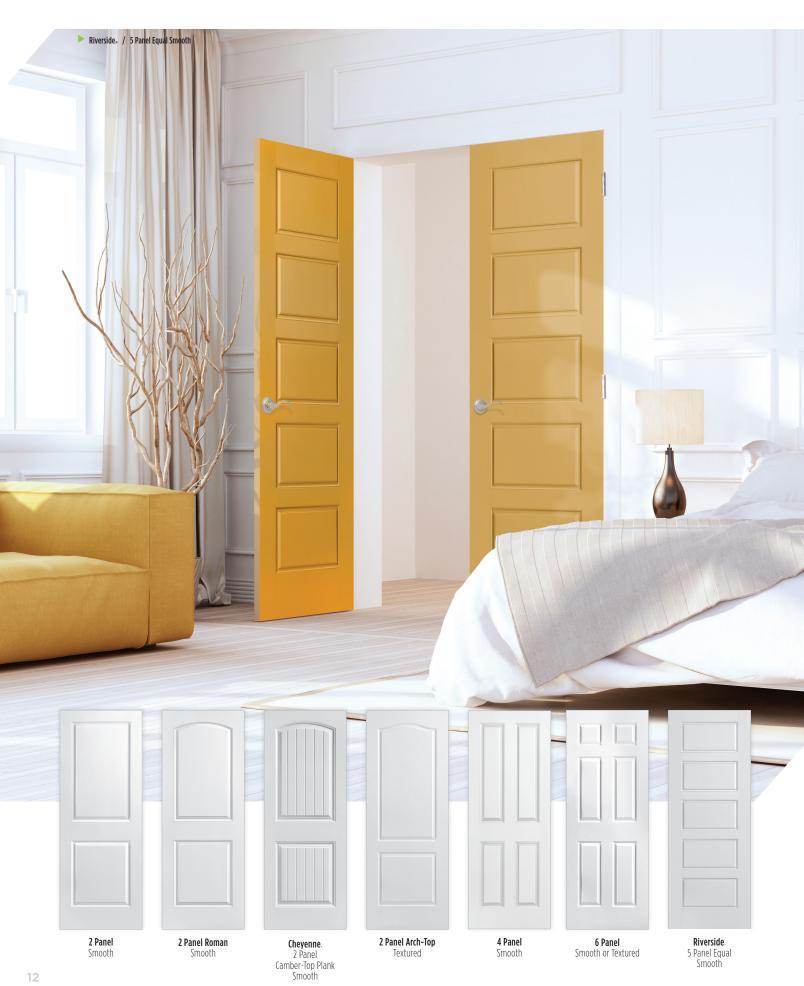

MOLDED PANEL DOORS

Add a defining element to any space with familiar designs that offer timeless appeal.

Livingston.

# **MOLDED PANEL DOORS**

- Familiar designs with universal appeal add a defining element to any space
- Perfect for painting
- ▶ Full range of passage and bifold doors
- Safe 'N Sound, solid core construction available for better durability and sound reduction with the heft and feel of a wood door
- ▶ 20-minute fire-rated doors available for select heights and designs (1-3/4" width only)