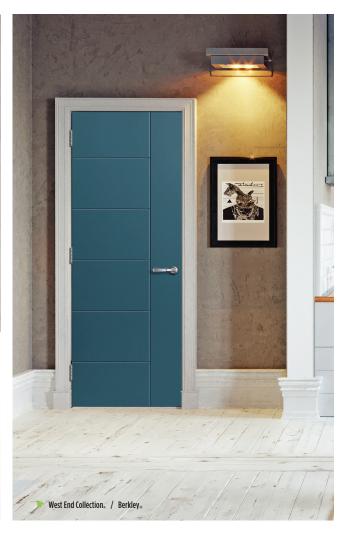

## WEST END COLLECTION.

- A streamlined look and sophisticated, embossed lines embody minimalism
- ► Smooth, primed surface ideal for painting
- ► Full range of passage and bifold doors
- Safe 'N Sound solid core construction available for better durability and sound reduction with the heft and feel of a wood door
- ▶ 20-minute fire-rated doors available for select heights and designs (1-3/4" width only)

West End Collection, is not available for use with double-door applications. Due to our manufacturing process, the horizontal alignment for our bifolds may fall within a 3/16" tolerance.