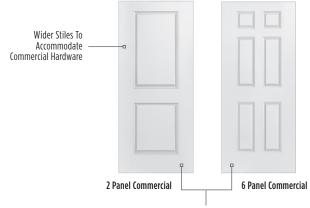

# **MOLDED PANEL DOORS**

- Familiar designs with universal appeal add a defining element to any space
- Perfect for painting
- ▶ Full range of passage and bifold doors
- Safe 'N Sound, solid core construction available for better durability and sound reduction with the heft and feel of a wood door
- ▶ 20-minute fire-rated doors available for select heights and designs (1-3/4" width only)

10+" Bottom Rail Satisfies ADA Requirements