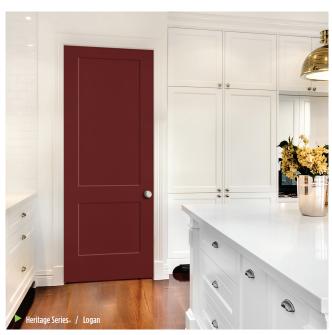

#### HERITAGE SERIES,

 Celebrate traditional craftsmanship with clean lines that blend seamlessly with their surroundings.

WEST END COLLECTION.

Embrace the beauty of minimalism with the sophisticated, streamlined look of embossed lines.

#### HERITAGE SERIES...

**AUTHENTIC ARCHITECTURAL DETAIL** 

- Clean lines convey traditional craftsmanship and blend seamlessly into surroundings
- ▶ Smooth, primed surface ideal for painting
- ▶ Full range of passage and bifold doors
- Safe 'N Sound, solid core construction available for better durability and sound reduction with the heft and feel of a wood door
- ▶ 20-minute fire-rated doors available for select heights and designs (1-3/4" width only)