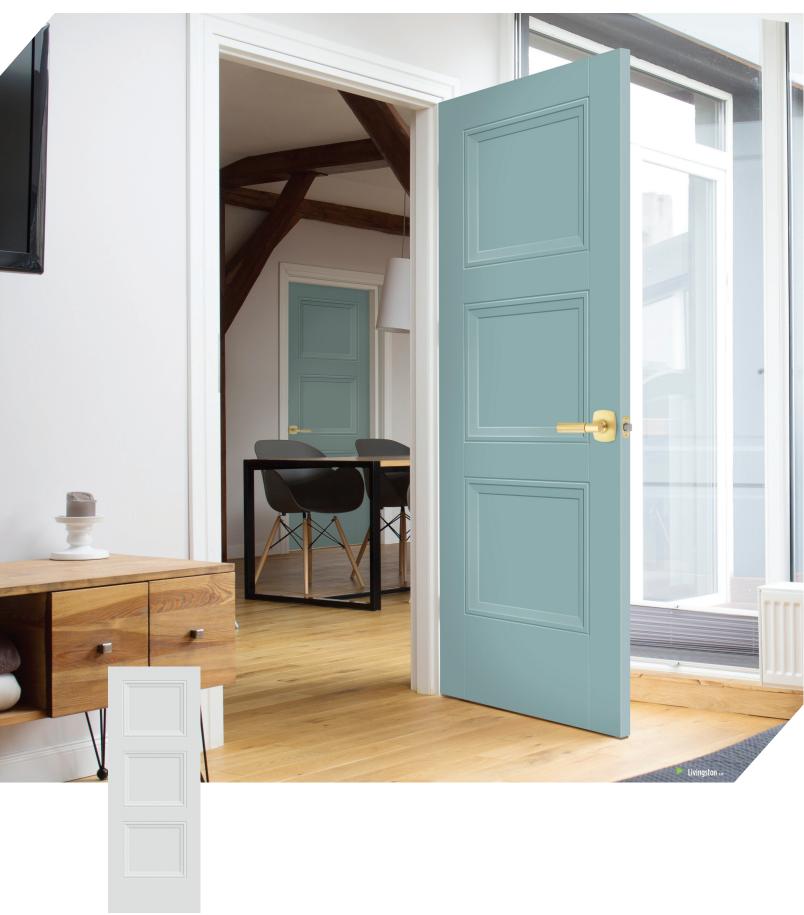

#### LIVINGSTON.

Unique, versatile, and timeless design perfect for any style of home.

## **LIVINGSTON**<sub>TR</sub>

- Unique, versatile and timeless design perfect for any style of home
- ▶ Smooth, primed surface ideal for painting
- Full range of passage and bifold doors
- Safe 'N Sound solid core construction available for better durability, sound reduction and the heft and feel of a wood door
- ▶ 20-minute fire-rating doors available for select heights & designs (1-3/4" width only)