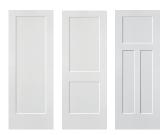

MOLDED PANEL DOORS

Add a defining element to any space with familiar designs that offer timeless appeal.

Livingston.

# **MOLDED PANEL DOORS**

- Familiar designs with universal appeal add a defining element to any space
- Perfect for painting
- ▶ Full range of passage and bifold doors
- Safe 'N Sound, solid core construction available for better durability and sound reduction with the heft and feel of a wood door
- ▶ 20-minute fire-rated doors available for select heights and designs (1-3/4" width only)