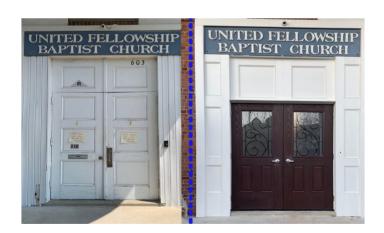

### Before & After: Masonite Fiberglass Doors

Exterior fiberglass doors aren't just for homes anymore! The United Fellowship Baptist Church in NJ recently got a much needed facelift thanks to brand new <a href="Masonite">Masonite</a> <a href="Belleville fiberglass">Belleville fiberglass</a> <a href="Moors">doors</a> with Tanglewood privacy glass. These new doors replaced decades old painted doors which had succumbed to moisture and other damage attributed to high traffic areas. Easy to maintain and providing lasting beauty, the members of United Fellowship Baptist Church will have a reliable entry that will be a focal point when approaching the building for years to come. Thanks to Monmouth Millwork for sharing this project with us!