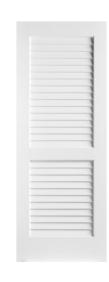

#### 7th Heaven

Louvered doors are a perfect option when you want to conceal a space or add a divider while maintaining air flow or light.
BWI stocks **7' Louvered Doors** (primed) in widths from 1/6 to 3/0.