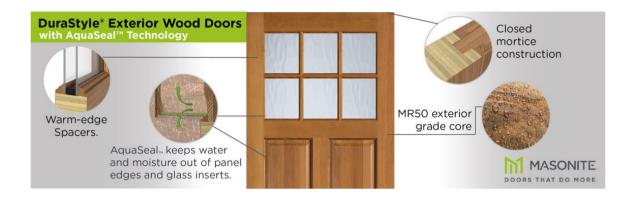

#### The Clear Difference

Confidently sell solid wood exterior doors with DuraStyle™. All DuraStyle doors include AquaSeal™, a proprietary technology that provides a barrier of pure protection against water, moisture and the elements.